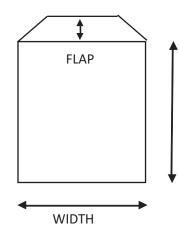

| Stanuaru enver | Jpe size# i. |
|----------------|--------------|
| Width          | 290 mm       |
| Lenght         | 240 mm       |

PADDED MAILERS:

Standard envelope size#2 LENGHT

Flap

| Width  | 290 mm |
|--------|--------|
| Lenght | 380 mm |
| Flap   | 40 mm  |

35 mm

Min. Enveloping Thickness Max. Enveloping Thickness

| Flap                     | 50 mm  |  |
|--------------------------|--------|--|
| Standard envelope size#2 |        |  |
| Width                    | 380 mm |  |

andard envelope size#1

335 mm 235 mm

**RIGID MAILERS:** 

Width

Lenght

| Lenght | 240 mm |
|--------|--------|
| Flap   | 45 mm  |
|        |        |

2 mm 25,4 mm (not compressed)

2.500 BAGS/HOUR