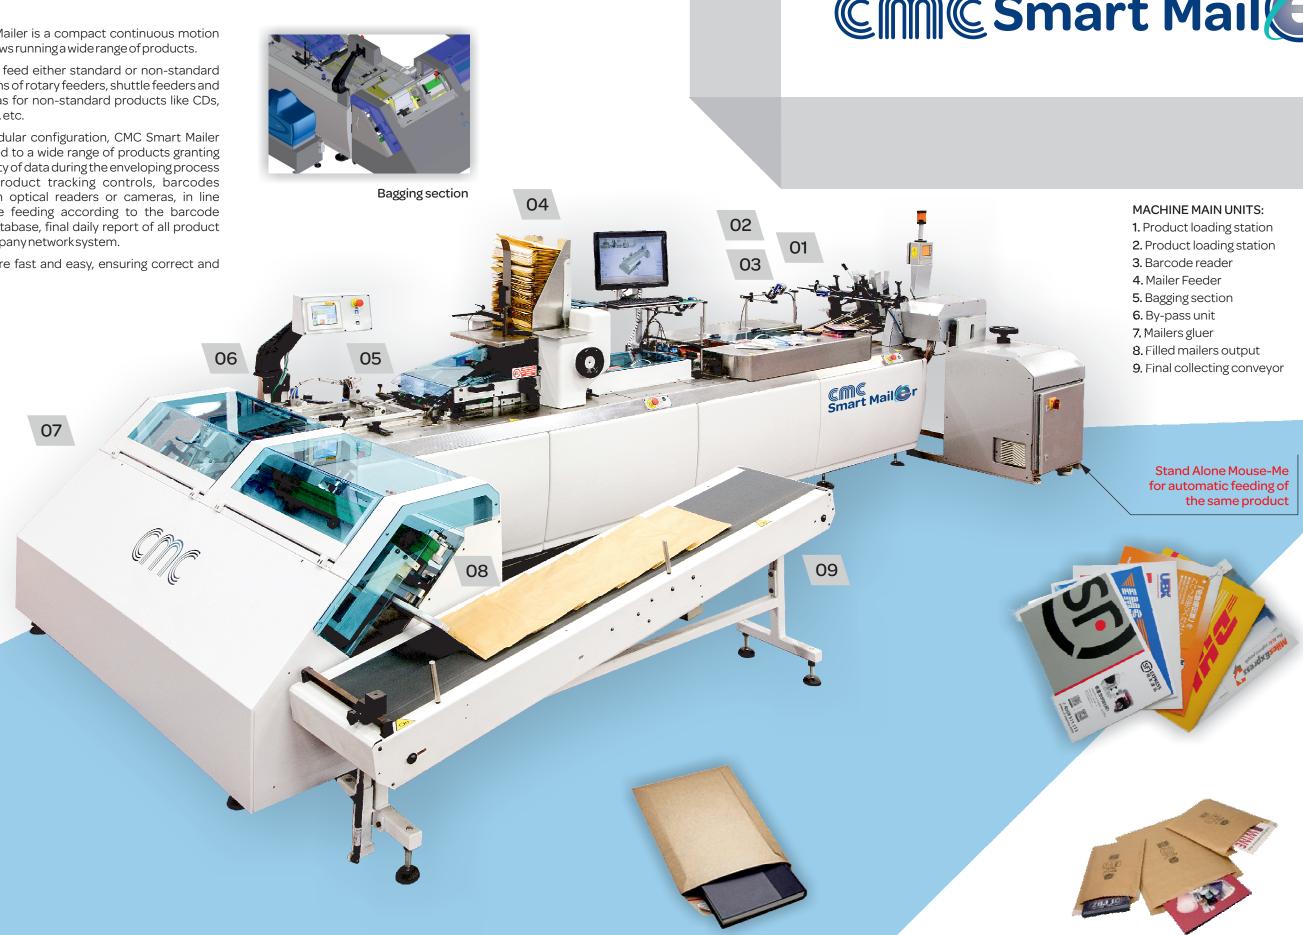

## The easiest way for e-tailers to pack items for shipment

The CMC Smart Mailer is a compact continuous motion inserter which allows running a wide range of products.

The machine can feed either standard or non-standard products, by means of rotary feeders, shuttle feeders and hand feeding areas for non-standard products like CDs, cards or gimmicks, etc.

Thanks to its modular configuration, CMC Smart Mailer can be customized to a wide range of products granting the highest integrity of data during the enveloping process with real-time product tracking controls, barcodes matching through optical readers or cameras, in line printing, selective feeding according to the barcode coming from a database, final daily report of all product runs sent to a company network system.

All adjustments are fast and easy, ensuring correct and quick setting.

## **CMC Smart Mail**