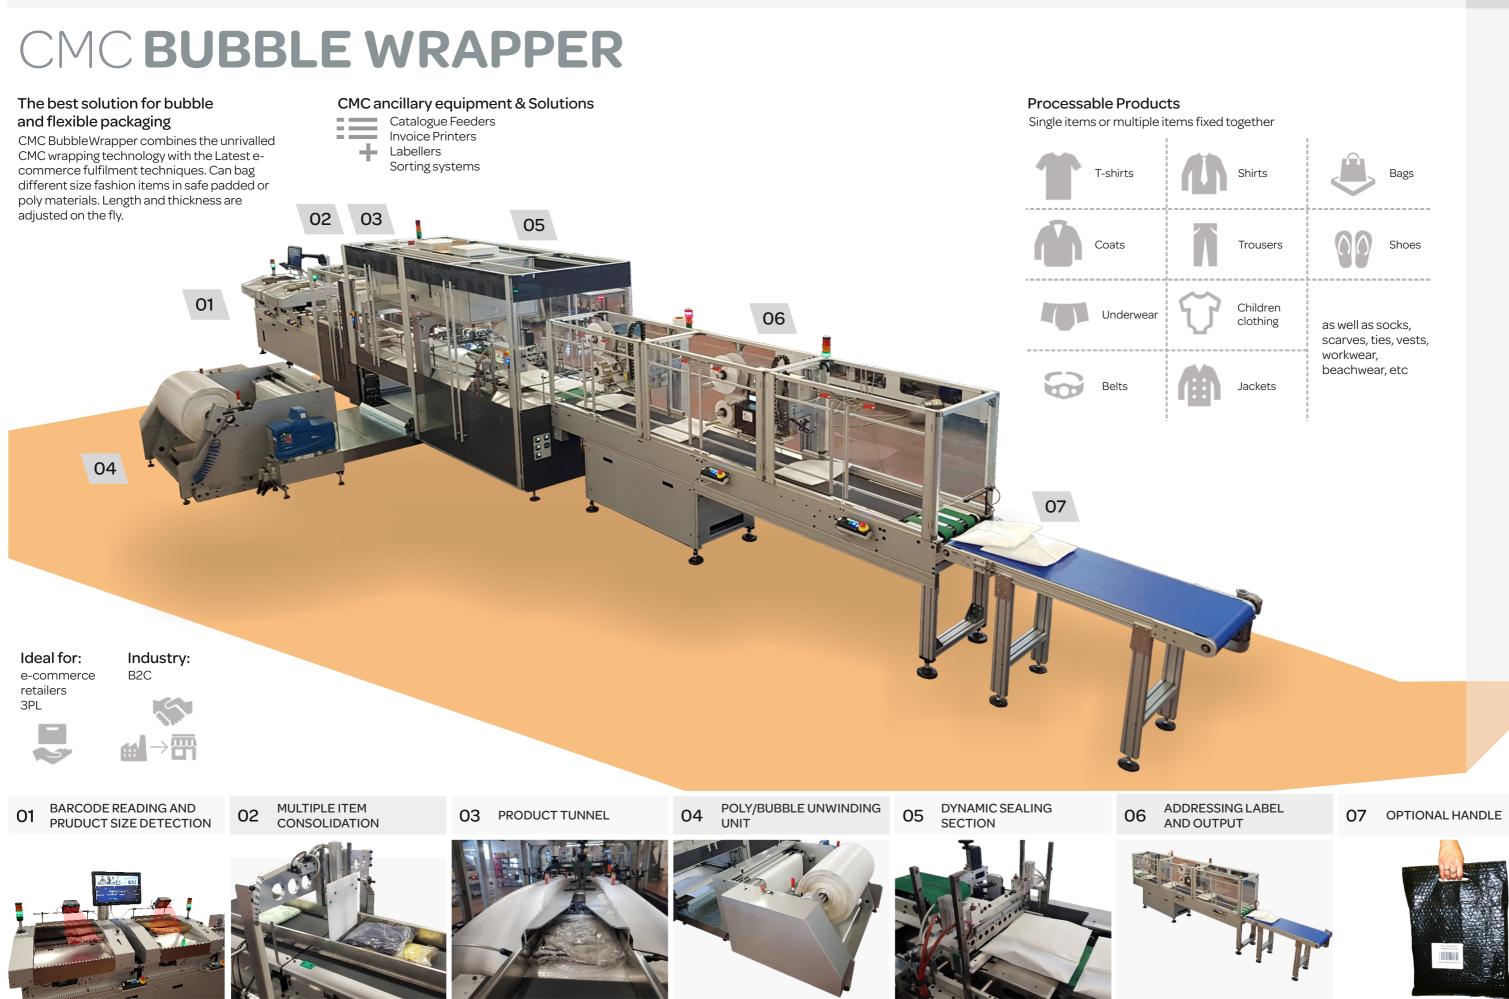

.

PC CONTROL can work according to various criteria based on each customer needs and it can be personalized accordingly case by case.

The following key operations are performed: · Data exchange among the various sections and devices of the machine; · Product tracking; · Statistics and production report; · Log files; · Production flow control; · WMS communication

#### BENEFITS:

+

CMC developed communication protocol allows to integrate ANY CMC packaging machine and to communicate with customer's WMS. CMC Protocol guaran tees data integrity and offer complete reporting and production statistics.



C.M.C s.r.l. Via C.Marx 13/c 06012 Città di Castello Perugia - Italy

Tel. +39 075 8518006 Fax +39 075 8511084 cmcmachinery.com info@cmcmachinery.com



#### Fully integrated with WMS