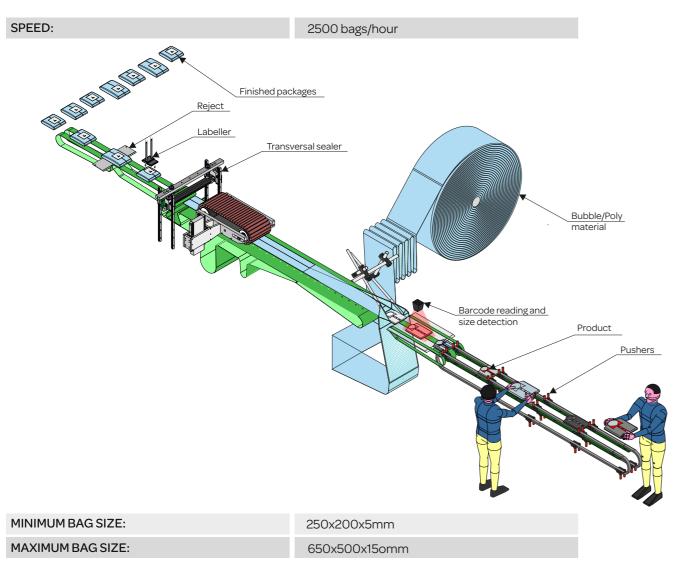

## CMC BUBBLE WRAPPER

**TECHNICAL SPECIFICATION** 



# CMC BUBBLE WRAPPER



### PC ADD CONTROLLER

PC CONTROL is the "brain" of the machine and it manages all the "in telligent" functions and operations of the machine.

PC CONTROL can work according to various criteria based on each customer needs and it can be personalized accordingly case by case.

The following key operations are performed: · Data exchange among the various sections and devices of the machine; · Product tracking; · Statistics and production report; · Log files; · Production flow control; · WMS communication

#### BENEFITS:

+

CMC developed communication protocol allows to integrate ANY CMC packaging machine and to communicate with customer's WMS. CMC Protocol guaran tees data integrity and offer complete reporting and production statistics.



C.M.C s.r.l. Via C.Marx