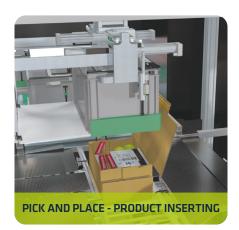

# **CMC VARY-TOTE** width adjustment width adiustment product height **CMC VARY-TOTE** adjustment **TECHNICAL SPECIFICATIONS** DIMENSION: 600X400X350mm automatic Maximum loadingweight: Kg 14 opening

Vary-ToteisaCMC's designed and patented transport tote that can directly connect CMC packing line with the picking area. Picked items are placed inside the Vary-Tote which features two inner adjustable guides used to compact the selected items to the minimum possible volume. This adjustment, which will be scanned

at the CMC Genesys inlet, will determine the dimension of each box which will be unique to each individual consignment. This innovative concept is particularly wellsuited for collecting and packing multiple regular or irregular shaped items within a size range without the requirement to be strapped or wrapped together