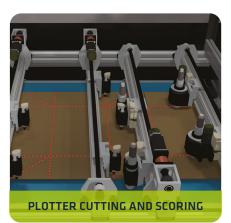

CMC Genesys is the **ultimate solution for packaging automation**.

By using plotter to cut and crease the exact box template, CMC Genesys creates a unique box structure that not only uses less cardboard than a standard Regular Slotted Cartons but also holds items in position removing the need for void fill. When the plotter cuts ad creases the flat blank, trimmings aren't cut out and discarded, but folded inside the 4 edges of the box creating a containing barrier for multiple items.