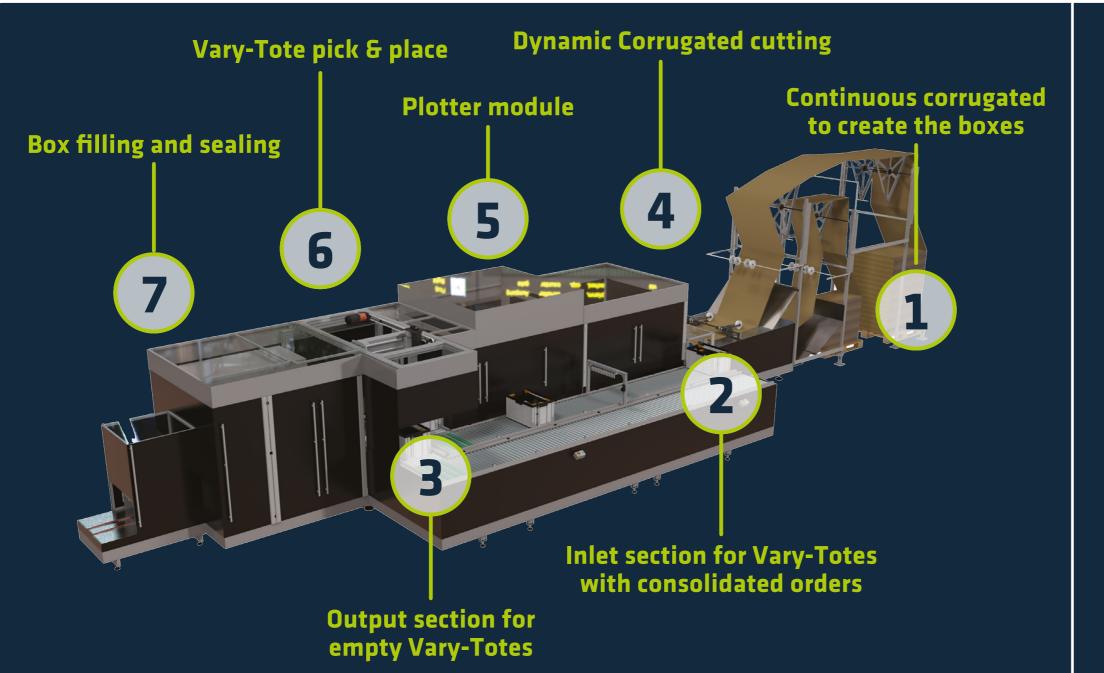

# THE NEXT GENERATION 3D BOX ON DEMAND MACHINE

CMC Genesys the only auto-packer that can be directly connected to a warehouse storage through the **CMC Patented Vary-Tote system**.

Orders are automatically picked and consolidated in the CMC Vary-Tote which is directly conveyed to the **Genesys auto** packing system.

CMC Genesys is the **ultimate solution for packaging automation**.

By using plotter to cut and crease the exact box template, CMC Genesys creates a unique box structure that not only uses less cardboard than a standard Regular Slotted Cartons but also holds items in position removing the need for void fill. When the plotter cuts ad creases the flat blank, trimmings aren't cut out and discarded, but folded inside the 4 edges of the box creating a containing barrier for multiple items.

# **CMC VARY-TOTE** width adjustment width adiustment product height **CMC VARY-TOTE** adjustment **TECHNICAL SPECIFICATIONS** DIMENSION: 600X400X350mm automatic Maximum loadingweight: Kg 14 opening

Vary-ToteisaCMC's designed and patented transport tote that can directly connect CMC packing line with the picking area. Picked items are placed inside the Vary-Tote which features two inner adjustable guides used to compact the selected items to the minimum possible volume. This adjustment, which will be scanned

at the CMC Genesys inlet, will determine the dimension of each box which will be unique to each individual consignment. This innovative concept is particularly wellsuited for collecting and packing multiple regular or irregular shaped items within a size range without the requirement to be strapped or wrapped together