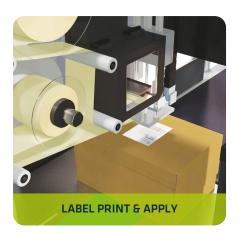

CMC Genesys is the **ultimate solution for packaging automation**.

By using plotter to cut and crease the exact box template, CMC Genesys creates a unique box structure that not only uses less cardboard than a standard Regular Slotted Cartons but also holds items in position removing the need for void fill. When the plotter cuts ad creases the flat blank, trimmings aren't cut out and discarded, but folded inside the 4 edges of the box creating a containing barrier for multiple items.

The end customer experience is enhanced through the box "easy open" and "resealable strip", as the same box can also be used for returns.

As any other CMC auto packing solutions, the machine dramatically **saves labour costs and reduces freight/box volumes and cardboard consumption**. Just in time consolidation in the Vary-Tote eliminates completely needless offline operations and allows to keep pace with the machine speed thus **improving productivity**.