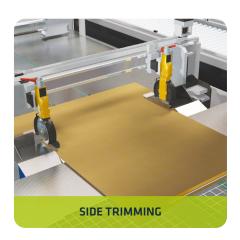

CMC Genesys is the **ultimate solution for packaging automation**.

By using plotter to cut and crease the exact box template, CMC Genesys creates a unique box structure that not only uses less cardboard than a standard Regular Slotted Cartons but also holds items in position removing the need for void fill. When the plotter cuts ad creases the flat blank, trimmings aren't cut out and discarded, but folded inside the 4 edges of the box creating a containing barrier for multiple items.