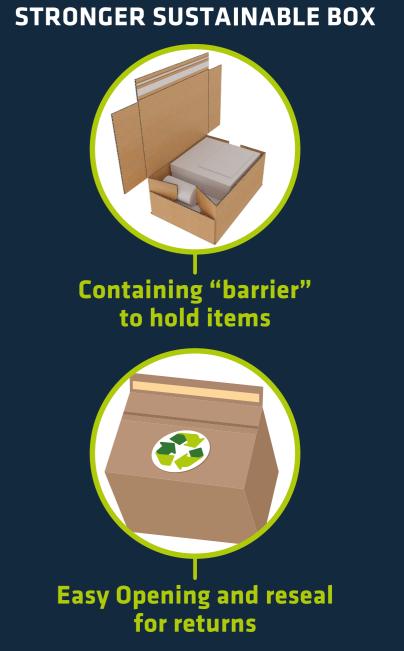

CMC Genesys is the **ultimate solution for packaging automation**.

By using plotter to cut and crease the exact box template, CMC Genesys creates a unique box structure that not only uses less cardboard than a standard Regular Slotted Cartons but also holds items in position removing the need for void fill. When the plotter cuts ad creases the flat blank, trimmings aren't cut out and discarded, but folded inside the 4 edges of the box creating a containing barrier for multiple items.

The end customer experience is enhanced through the box "easy open" and "resealable strip", as the same box can also be used for returns.

As any other CMC auto packing solutions, the machine dramatically **saves labour costs and reduces freight/box volumes and cardboard consumption**. Just in time consolidation in the Vary-Tote eliminates completely needless offline operations and allows to keep pace with the machine speed thus **improving productivity**.