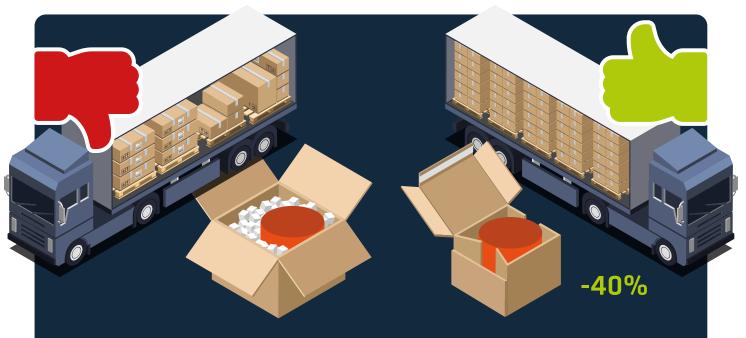

# WHY IT PAYS TO GO CMC 3D PACKAGING

3D packaging is a packaging concept brought to market by CMC in 2013: highly customised and perfect sized boxes for any order, just-in-time.

- Reduce box size. On average today shipped parcels contain 40% empty space
- Save on cardboard creating a right-sized package for each order
- Save on shipping costs
- Eliminate unsustainable void fill with right sized boxes
- Simplify box inventory with only fanfold to be stocked

- Increase sustainability. Generate less waste and reduce carbon footprint with more boxes loaded on trucks
- Make your box more robust and reduce product damages eliminating empty space
- Reduce labour costs through automation
- Improve customer satisfaction and create the WOW effect with CMC Packvertizing 1:1 full colour printing